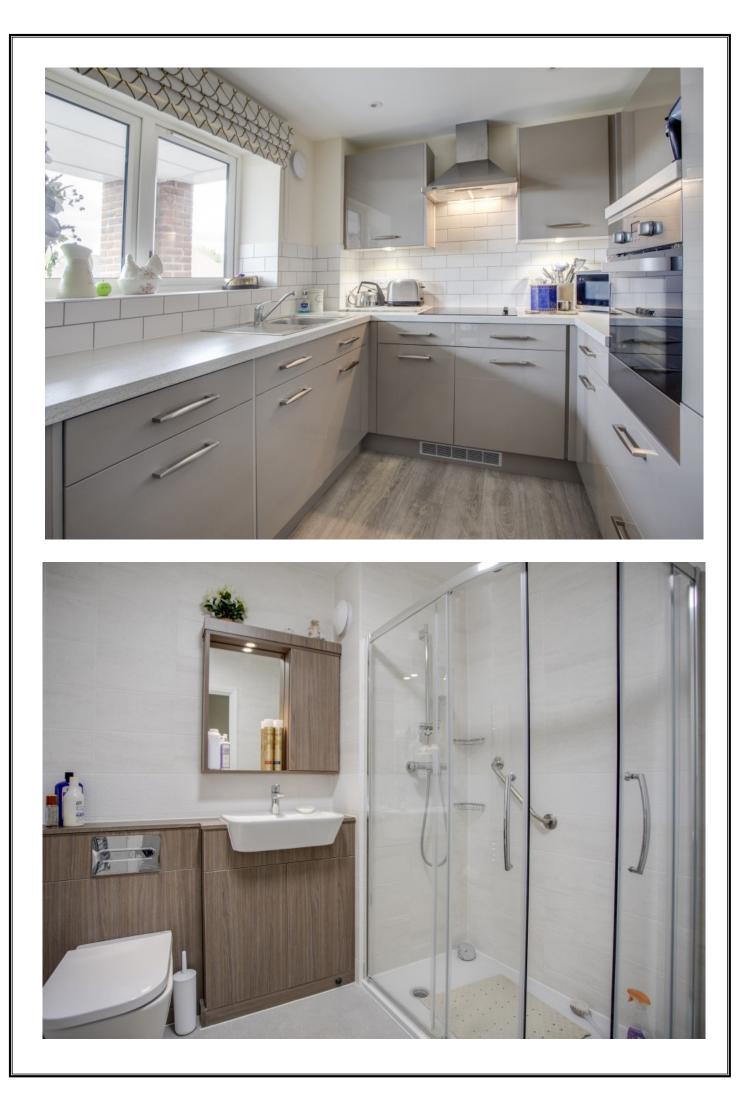

## HEATH LODGE, MARSH ROAD, PINNER, MIDDLESEX, HA5 5PB

PRICE....£450,000....LEASEHOLD

This spacious one bedroom retirement flat (557 Sq.ft/51.8 Sm) is set in the desirable Heath Lodge development, built to a high standard by Churchill Homes in 2018. The development benefits from a spacious roof terrace and a fully furnished owners lounge and guest suite. There are solar panels to supplement electricity used in the communal areas and a CCTV system. It is ideally located within minutes' walk of Pinner centre with an excellent range of shopping facilities, places of worship and the train station (Baker Street in 25 minutes). The flat is located on the corner of the second floor of the building with both stairway and lift access via a secure video entrance phone system. The accommodation includes an 18' living room with direct access to a large private balcony offering views over the surrounding area. There is a modern kitchen with an integrated oven/hob, washer/dryer, fridge and freezer. The double aspect double bedroom has fitted wardrobes and a there is a shower room. The flat is offered with vacant possession.