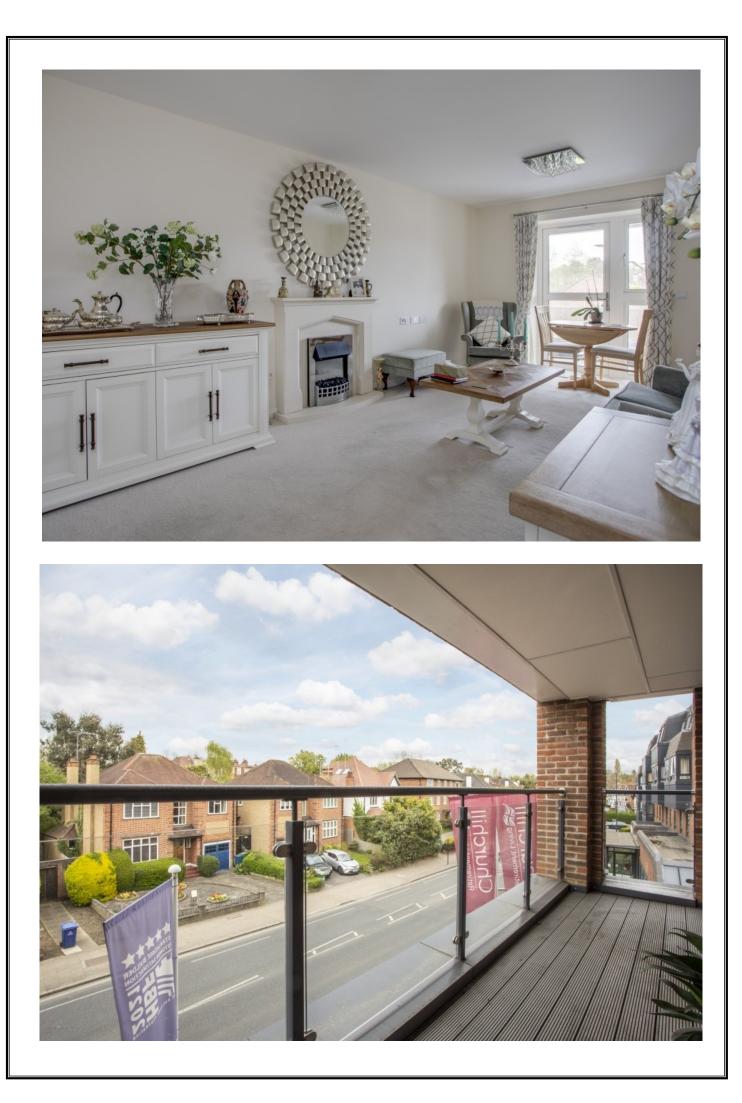

## HEATH LODGE, MARSH ROAD, PINNER, MIDDLESEX, HA5 5PB

PRICE....£450,000....LEASEHOLD

This spacious one bedroom retirement flat (557 Sq.ft/51.8 Sm) is set in the desirable Heath Lodge development, built to a high standard by Churchill Homes in 2018. The development benefits from a spacious roof terrace and a fully furnished owners lounge and guest suite. There are solar panels to supplement electricity used in the communal areas and a CCTV system. It is ideally located within minutes' walk of Pinner centre with an excellent range of shopping facilities, places of worship and the train station (Baker Street in 25 minutes). The flat is located on the corner of the second floor of the building with both stairway and lift access via a secure video entrance phone system. The accommodation includes an 18' living room with direct access to a large private balcony offering views over the surrounding area. There is a modern kitchen with an integrated oven/hob, washer/dryer, fridge and freezer. The double aspect double bedroom has fitted wardrobes and a there is a shower room. The flat is offered with vacant possession.