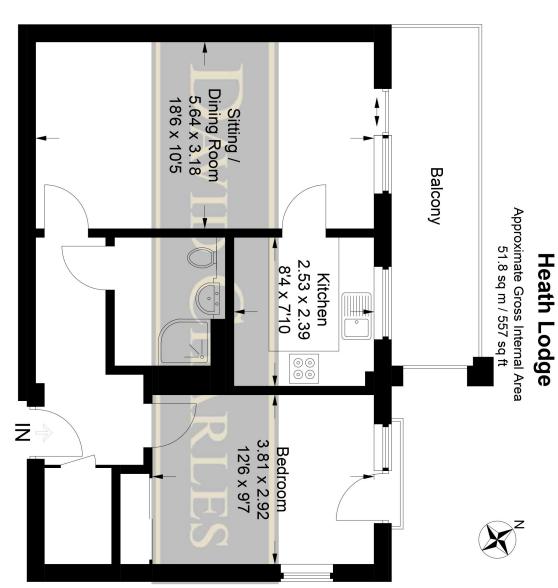

## HEATH LODGE, MARSH ROAD, PINNER, MIDDLESEX, HA5 5PB

PRICE....£450,000....LEASEHOLD

This spacious one bedroom retirement flat (557 Sq.ft/51.8 Sm) is set in the desirable Heath Lodge development, built to a high standard by Churchill Homes in 2018. The development benefits from a spacious roof terrace and a fully furnished owners lounge and guest suite. There are solar panels to supplement electricity used in the communal areas and a CCTV system. It is ideally located within minutes' walk of Pinner centre with an excellent range of shopping facilities, places of worship and the train station (Baker Street in 25 minutes). The flat is located on the corner of the second floor of the building with both stairway and lift access via a secure video entrance phone system. The accommodation includes an 18' living room with direct access to a large private balcony offering views over the surrounding area. There is a modern kitchen with an integrated oven/hob, washer/dryer, fridge and freezer. The double aspect double bedroom has fitted wardrobes and a there is a shower room. The flat is offered with vacant possession.

### LOCAL TRANSPORT

Pinner Station (Metropolitan Line) - 0.2 miles

This plan is for layout guidance only. Not drawn to scale unless stated. Windows and door openings are approximate. Whilst every care is taken in the preparation of this plan, please check all dimensions, shapes and compass bearings before making any decisions reliant upon them. © CJ Property Marketing Ltd Produced for David Charles