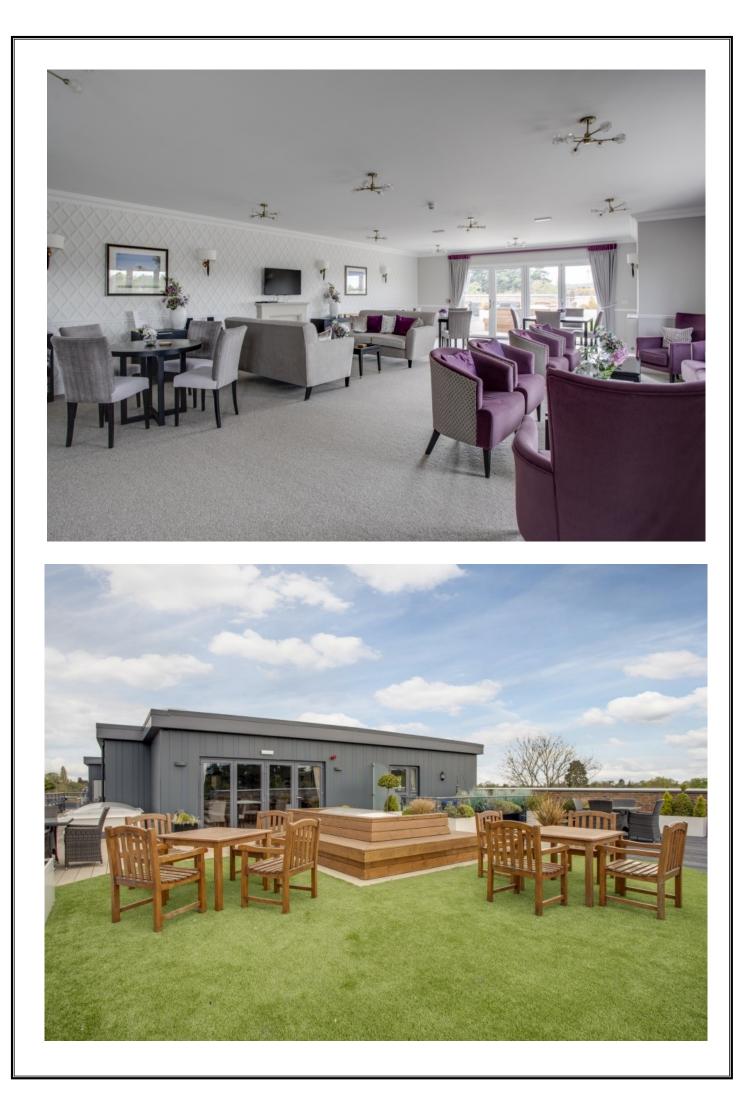

## HEATH LODGE, MARSH ROAD, PINNER, MIDDLESEX, HA5 5PB

PRICE....£450,000....LEASEHOLD

This spacious one bedroom retirement flat (557 Sq.ft/51.8 Sm) is set in the desirable Heath Lodge development, built to a high standard by Churchill Homes in 2018. The development benefits from a spacious roof terrace and a fully furnished owners lounge and guest suite. There are solar panels to supplement electricity used in the communal areas and a CCTV system. It is ideally located within minutes' walk of Pinner centre with an excellent range of shopping facilities, places of worship and the train station (Baker Street in 25 minutes). The flat is located on the corner of the second floor of the building with both stairway and lift access via a secure video entrance phone system. The accommodation includes an 18' living room with direct access to a large private balcony offering views over the surrounding area. There is a modern kitchen with an integrated oven/hob, washer/dryer, fridge and freezer. The double aspect double bedroom has fitted wardrobes and a there is a shower room. The flat is offered with vacant possession.