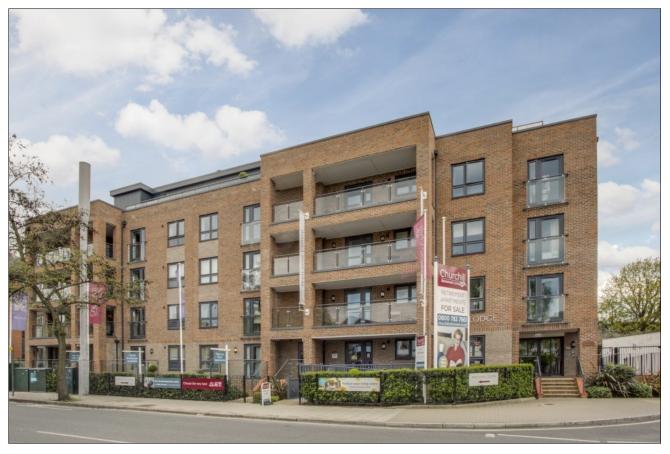

## HEATH LODGE, MARSH ROAD, PINNER, MIDDLESEX, HA5 5PB

PRICE....£450,000....LEASEHOLD

This spacious one bedroom retirement flat (557 Sq.ft/51.8 Sm) is set in the desirable Heath Lodge development, built to a high standard by Churchill Homes in 2018. The development benefits from a spacious roof terrace and a fully furnished owners lounge and guest suite. There are solar panels to supplement electricity used in the communal areas and a CCTV system. It is ideally located within minutes' walk of Pinner centre with an excellent range of shopping facilities, places of worship and the train station (Baker Street in 25 minutes). The flat is located on the corner of the second floor of the building with both stairway and lift access via a secure video entrance phone system. The accommodation includes an 18' living room with direct access to a large private balcony offering views over the surrounding area. There is a modern kitchen with an integrated oven/hob, washer/dryer, fridge and freezer. The double aspect double bedroom has fitted wardrobes and a there is a shower room. The flat is offered with vacant possession.